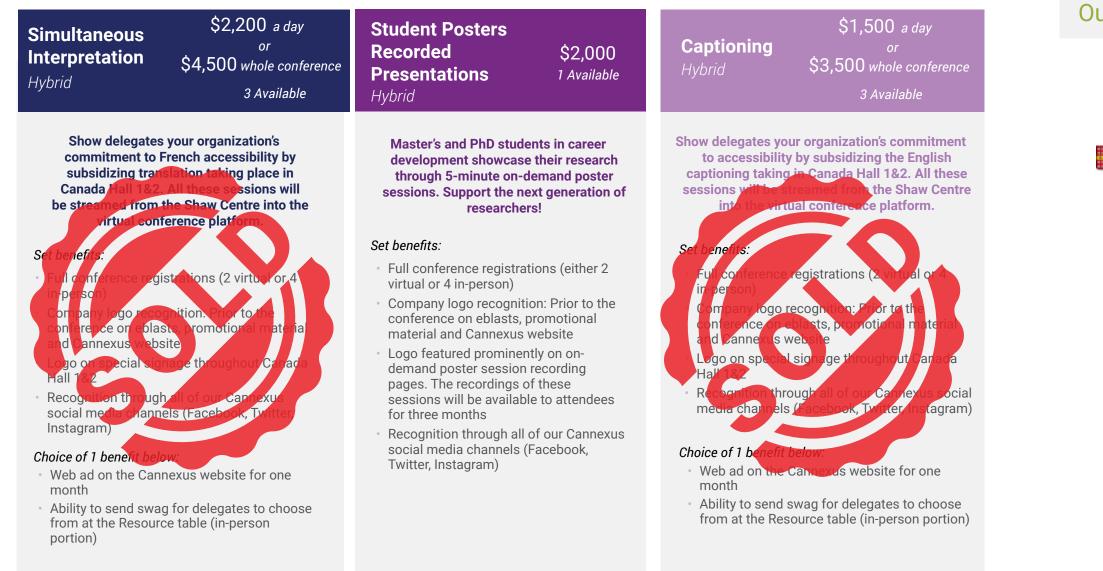

## **Delegate Experience Partnership Opportunities**

These partnership packages are designed to give your organization visibility by enhancing the delegate experience.

- Cannexus Eblasts (Hybrid)
- Captioning (Hybrid)
- Delegate Bag (In-person)
- Lounge (In-person)
- Mobile App (In-person)
- Namebadge/Lanyard (In-person)
- Networking Break (In-person)

- Quiet Room (In-person)
- Recharge Station (In-person)
- Simultaneous Interpretation (Hybrid)
- Student Posters Recorded Sessions (Virtual)
- Virtual Platform (Virtual)
- Wi-fi (In-person)