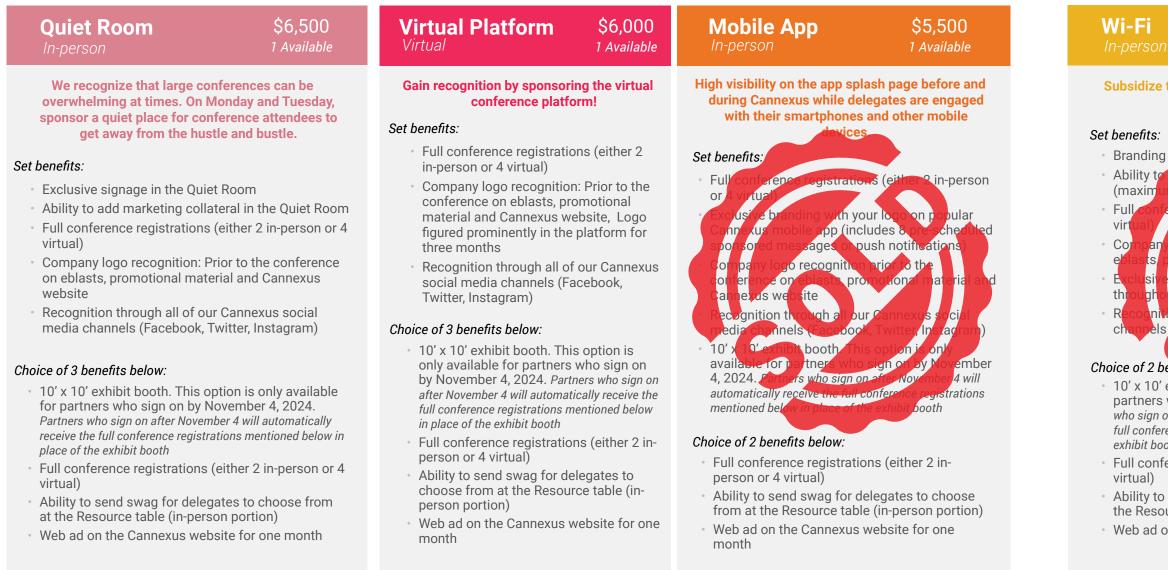

## **Delegate Experience Partnership Opportunities**

These partnership packages are designed to give your organization visibility by enhancing the delegate experience.

- Cannexus Eblasts (Hybrid)
- Captioning (Hybrid)
- Delegate Bag (In-person)
- Lounge (In-person)
- Mobile App (In-person)
- Namebadge/Lanyard (In-person)
- Networking Break (In-person)

- Quiet Room (In-person)
- Recharge Station (In-person)
- Simultaneous Interpretation (Hybrid)
- Student Posters Recorded Sessions (Virtual)
- Virtual Platform (Virtual)
- Wi-fi (In-person)