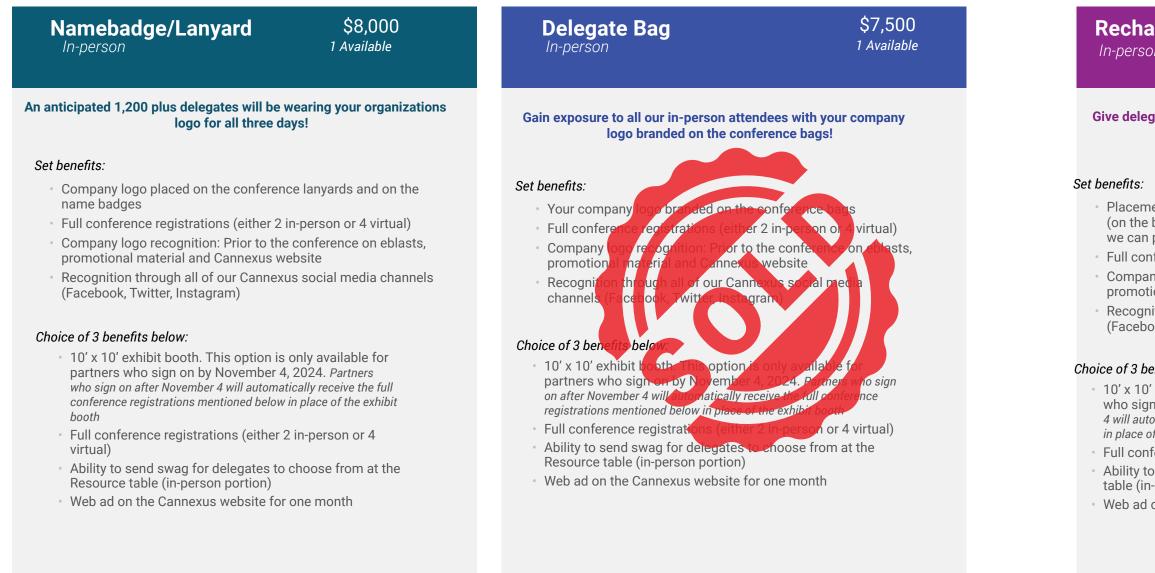

## **Delegate Experience Partnership Opportunities**

These partnership packages are designed to give your organization visibility by enhancing the delegate experience.

- Cannexus Eblasts (Hybrid)
- Captioning (Hybrid)
- Delegate Bag (In-person)
- Lounge (In-person)
- Mobile App (In-person)
- Namebadge/Lanyard (In-person)
- Networking Break (In-person)

- Quiet Room (In-person)
- Recharge Station (In-person)
- Simultaneous Interpretation (Hybrid)
- Student Posters Recorded Sessions (Virtual)
- Virtual Platform (Virtual)
- Wi-fi (In-person)