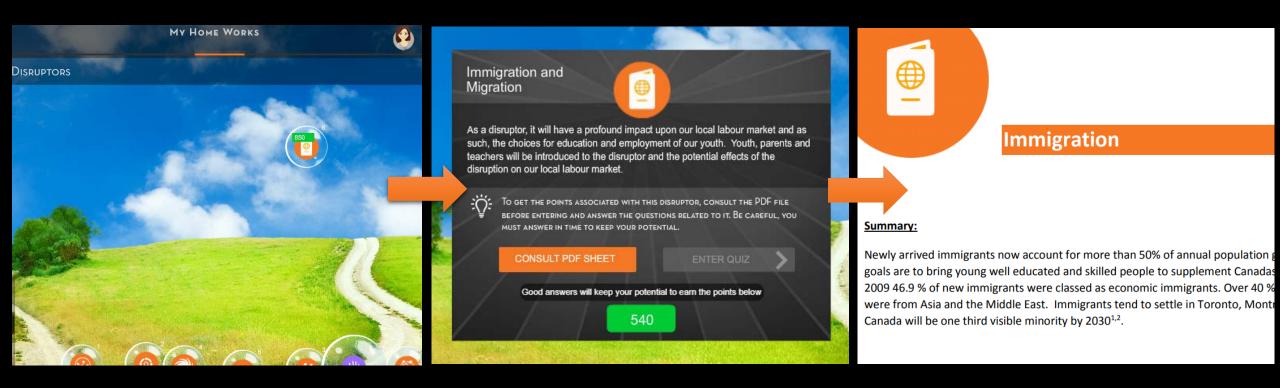

### Learn About Disruptors – Existing trends that will affect the labour market

**Immigration and Migration** 

€

**Agile Workforce** 

Advanced Technology, Artificial Intelligence and Automation

**Aging Demographic** 

**Climate Change** 

Networking

**The Creative Economy** 