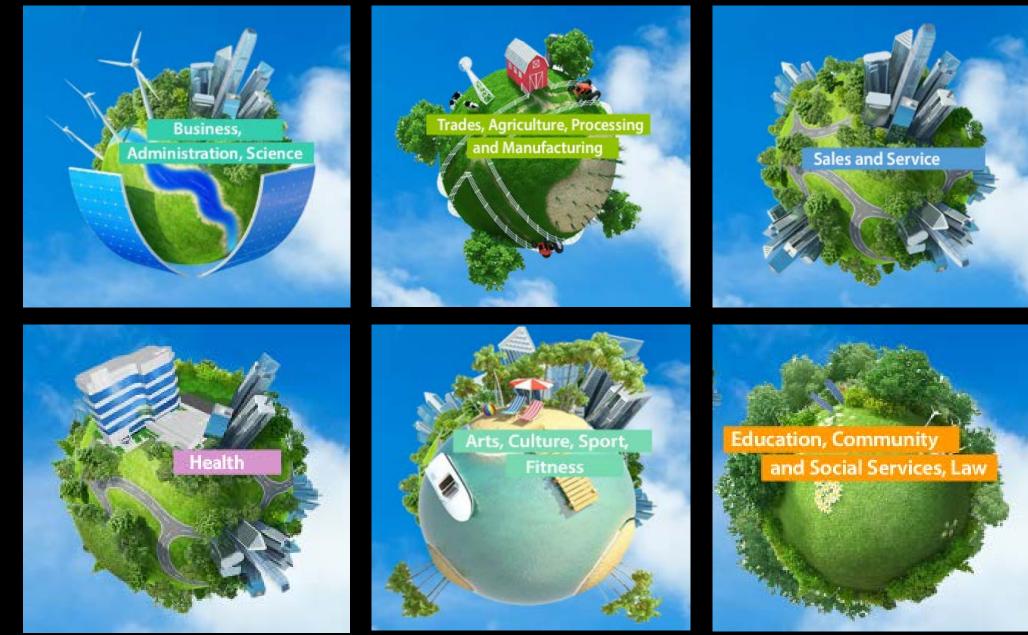

#### Worlds of Work

#### What do you like to do ?

Working in science, math, technology