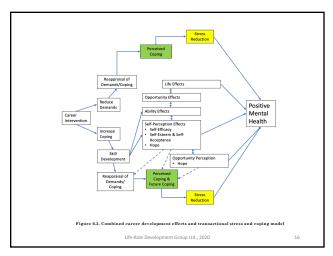

## Summary (cont'd)

- Career development intervenes directly with mental health because it bolsters the capacity to cope with important demands. Stress is reduced immediately by perceptions of coping.
- Hope is the perception of being able to cope with important demands over the long term.
- Career development intervention by itself can increase hope.