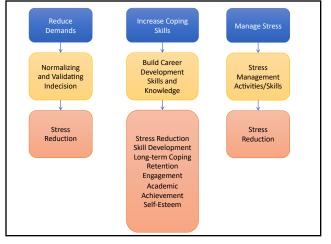

Career Development Effects Career development intervention Key produces effects Ideas Career development effects strengthen mental health Career development intervention inevitably affects mental health - let's be intentional about the impact

9 10













15 16

## Stress and Coping: Key Ideas

- Concern about coping with career-related demands Amplified if
  - Demand is considered important (e.g., future is contingent on coping)
  - Coping is overly challenging (e.g., competitive market)
  - Coping is ambiguous uncertainty about coping
- Demands are Additive
- Stress is reduced or eliminated when there is a perception about being able to cope...

Life-Role Development Group Ltd., 2020

## Career Passion Workshop

- Guided Self-Assessment Workshop 3 hours
  - Interests
  - Values
  - Skills
  - Natural Abilities
  - Needs
  - Role Models
  - Life-role Projection
  - Introduction to Career Research
  - Barriers to Success
  - Goal Setting
  - Planning for Career Decision Making

Life-Role Development Group Ltd., 2020

17 19



## Sum