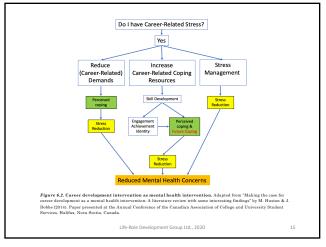

## Stress and Coping: Key Ideas

- Concern about coping with career-related demands Amplified if
  - Demand is considered important (e.g., future is contingent on coping)
  - Coping is overly challenging (e.g., competitive market)
  - Coping is ambiguous uncertainty about coping
- Demands are Additive
- Stress is reduced or eliminated when there is a perception about being able to cope...