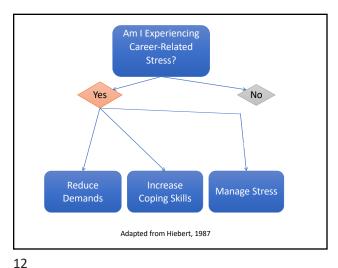

## Stress and Coping: Key Ideas

- Concern about coping with career-related demands Amplified if
  - Demand is considered important (e.g., future is contingent on coping)
  - Coping is overly challenging (e.g., competitive market)
  - Coping is ambiguous uncertainty about coping
- Demands are Additive
- Stress is reduced or eliminated when there is a perception about being able to cope...